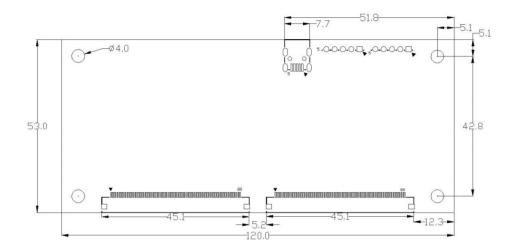

|
| USB cable length      | 1200mm                                              |
| Drive Compatibility   | drive-free, plug and play                           |
| Working voltage       | 5V USB                                              |
| EMC                   | EN 61000-6-1:2007, EN 61000-6-3:2007+A1:2011        |
| Power Consumption     | <0.5W                                               |

<sup>\*</sup>This device complies with Part 15 of the FCC Rules Operation is subject to the following two conditions:(1)this device may not cause harmful interference, and (2)this device must accept any interference received, including interference that may cause undesired operation.

• Product Design: (65inch, 16:9)

Unit: mm



## • Controller:

STA