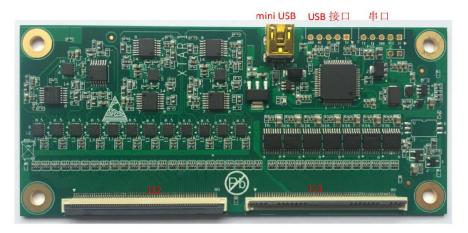

|
| USB cable length      | 1200mm                                              |
| Drive Compatibility   | drive-free, plug and play                           |
| Working voltage       | 5V USB                                              |
| EMC                   | EN 61000-6-1:2007, EN 61000-6-3:2007+A1:2011        |
| Power Consumption     | <0.5W                                               |

<sup>\*</sup>This device complies with Part 15 of the FCC Rules Operation is subject to the following two conditions:(1)this device may not cause harmful interference, and (2)this device must accept any interference received, including interference that may cause undesired operation.

• Product Design: (65inch, 16:9)

Unit: mm



## • Controller:

STA