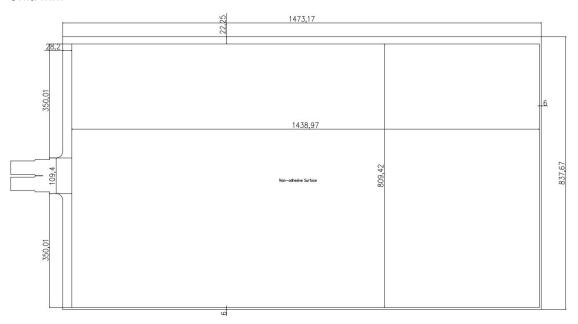

n Port       | USB 2.0                                             |
| USB cable length      | 1200mm                                              |
| Drive Compatibility   | drive-free, plug and play                           |
| Working voltage       | 5V USB                                              |
| EMC                   | EN 61000-6-1:2007, EN 61000-6-3:2007+A1:2011        |
| Power Consumption     | <0.5W                                               |

<sup>\*</sup>This device complies with Part 15 of the FCC Rules Operation is subject to the following two conditions:(1)this device may not cause harmful interference, and (2)this device must accept any interference received, including interference that may cause undesired operation.

• Product Design: (65inch, 16:9)

Unit: mm



## • Controller:

STA